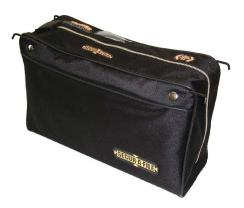

### Briefcase Style Courier Bag with Arcolock-7®

Easy-to-transport briefcase style bag protected by the high security, built-in Arcolock-7®, seven-pin tumbler. Ideal for secure transport of documents and for applications that require "bag-in-bag" security.

# Heavy-Duty Courier Bag with Arcolock-7®

Our most durable courier bag; built to withstand the wear and tear commonly associated with courier service transit. We have fortified all of the known "weak points" that compromise the lifespan of a bag.