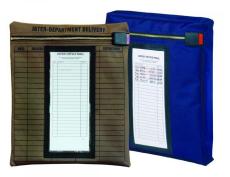

## Keyless Security™ Document Pouch (Inter-Office Envelope)

Designed to improve upon the familiar manila inter-office envelope. Our Inter-Office Pouch is equipped with as-aglance proof of tampering, offers five times the capacity of a standard transport envelope, and can be reused thousands of times, saving you money in the long run.