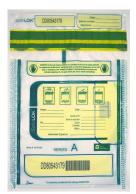

#### SafeLok® Tamper-Evident Plastic Bags

The SafeLok® bag incorporates our Press2Lok® seal technology, utilizing a high security void tape with an in-line closure. The high-definition void graphics on this easy to seal bag make it a deterrent against theft as well as a favorite for high volume cash users.