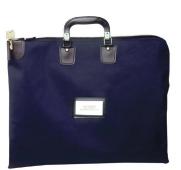

### Briefcase Style Courier Bag with Arcolock-7®

Easy-to-transport briefcase style bag protected by the high security, built-in Arcolock-7®, seven-pin tumbler. Ideal for secure transport of documents and for applications that require "bag-in-bag" security.