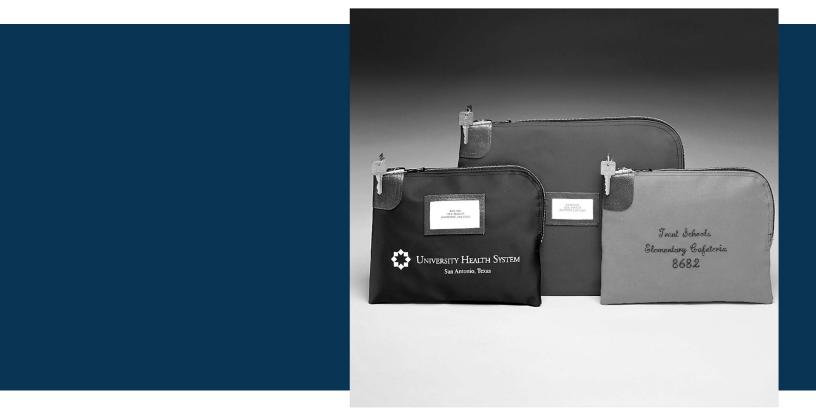

#### **Rifkin Safety Sac® Lock Bag**

The Rifkin Safety Sac® is a reusable, fabric bag protected by the high security, built-in Arcolock-7®. Originally designed for night deposits, it has become the ideal container to store and transport coin, currency, checks, and sensitive documents.