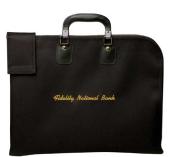

# Heavy-Duty Courier Bag with Arcolock-7®

Our most durable courier bag; built to withstand the wear and tear commonly associated with courier service transit. We have fortified all of the known "weak points" that compromise the lifespan of a bag.