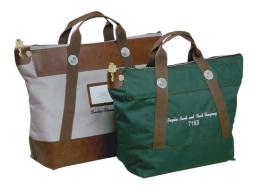

#### **Rifkin Safety Sac® Lock Bag**

The Rifkin Safety Sac® is a reusable, fabric bag protected by the high security, built-in Arcolock-7®. Originally designed for night deposits, it has become the ideal container to store and transport coin, currency, checks, and sensitive documents.