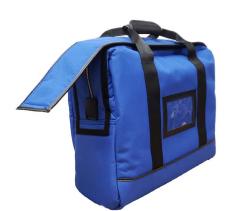

### Keyless Security<sup>™</sup> Fire-shield<sup>™</sup> Courier Bag

Protect your documents and other valuables in the event of a fire! Equipped with the Keyless Security<sup>™</sup> tamper-evident closure. Laboratory tests showed this bag can withstand the high temperatures typical of vehicle fires.