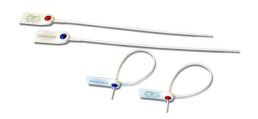

#### **Fast Seals**

Can be removed without tools! Ideal for sealing -ATM Machine Cassettes -Voting Machines and other machines or containers with small openings.