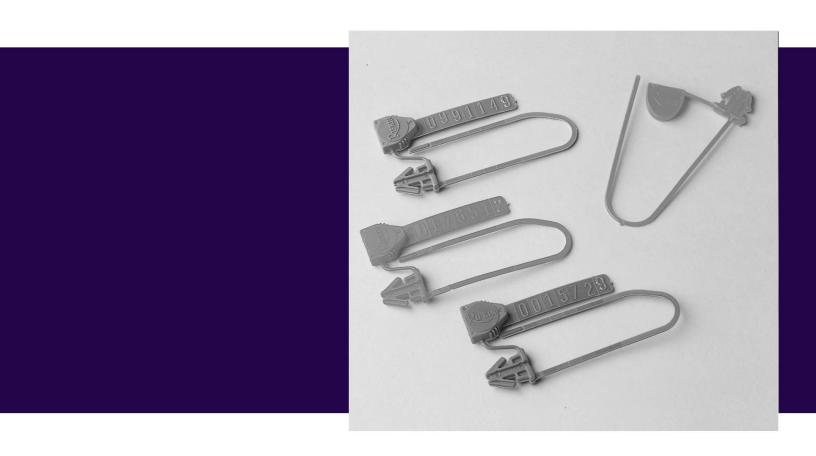

#### **Pull Seals**

Numbered Pull Seals include random, unduplicated numbering molded in high relief.

#### **Anchor Seals**

Plastic tail can pass through very small holes and be bent and sealed at any point along its length.