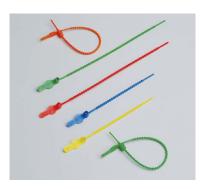

#### **Pull Seals**

Numbered Pull Seals include random, unduplicated numbering molded in high relief.

#### **Anchor Seals**

Plastic tail can pass through very small holes and be bent and sealed at any point along its length.