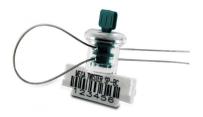

## **Mega Twister Security Seals**

Ideal for voting machines or other equipment with very small openings! Twister is permanently fixed in seal body. Thin sealing wire fits through most machine hasps. Mega Twister is designed to leave clear evidence of tampering if the seal is cut or forced open. Seals are etched with permanent laser marked bar coding.