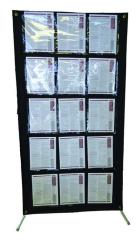

## **Stand-Up Literature Display Kit**

Display all literature, instructions, or brochures in lobbies or for temporary display booths. Easy to set up and break down in minutes and fits into slim carry bag.