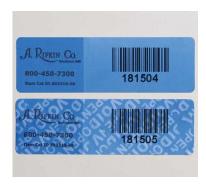

#### **ArcolD Labels**

Leaves no residue! Easy to apply, easy to remove. These selfadhesive labels are designed for surface mounting applications, such as file cabinets, drawers, laptops, cash boxes, voting machines, ATMs, credit card boxes at gas station pumps, etc... Sold in rolls of 250.