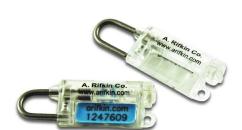

#### **Mini Padlocks**

You have the right to know if your property has been opened! Standard padlock keys and combinations can be stolen but there is no way to open a Rifkin Mini Padlock without leaving evidence that the contents have been breached. A broken, missing, or different numbered seal indicates that your property was opened. Minimum order is 5 padlocks. Available from stock. Keyless Security<sup>™</sup> Seals sold separately.